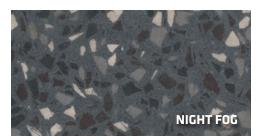

Tradition, partnered with innovation, in a floor that has been proclaimed to be its own genre. Stonres RTZ is a seamless, resilient floor that combines distinctive design elements with performance and function, using intricate patterns in a smooth, stain-resistant, ergonomic, and noise-reducing system. Stonres RTZ is frequently specified for operating rooms due to its durability, stain-resistance and easy-to-clean properties. It also meets the challenges of many commercial markets, such as education, stadiums and retail spaces. Custom colors, free-form designs, and logos are available.

DN

STONHARD

STONHARD

MARBLE CHIPS

Color matching available with additional lead time, minimum order requirements and a slight premium. Color reproductions are as accurate as modern photography and quality printing methods can produce. For actual color, please request a sample. stonhard.com ©2025 Stonhard